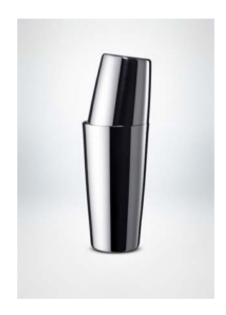

#### **Double Tin Shaker**

Though a quick look may not reveal the extent of the innovation, our Double Tin Shaker is a masterpiece. The 50 Tin fits naturally at an angle on the 80 Tin, creating a straight line to take advantage of the long stroke. The inside edge of the 50z Tin is finely beveled to minimize any damage to ice, a major drawback with standard double tin shakers. The 35-mm overlap section on either tin is cylindrical to maximize the fit, while a subtle curve to the rest of the body ensures a smooth, efficient flow. With our design, you don't have to bang the top or struggle to separate the tins.

Double Tin Shaker (DS80/50)

50 Tin Dimensions: W85 mm x H120 mm, 500 ml, 150 g 80 Tin Dimensions: W90 mm x H170 mm, 800 ml, 230 g

- stainless steel
- micro polished by hand
- made in Japan