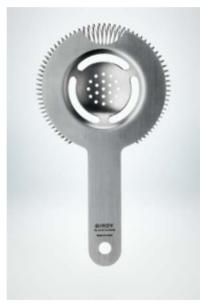

#### **Kwānt Strainer**

The Birdy Kwant Strainer is the perfect match for the large-size MT800 Mixing Tin and just about any other over-sized mixing glass still unbroken on your back bar. The strainer drops comfortably into the tin to hold ice in place as you strain and pour, with a slightly narrow handle to fit small hands as easily as large ones. The high-polish finish wipes clean easily to match the elegance of your other Birdy bar tools.

Throwing a cocktail in a busy bar is hard enough without having to make use of products that don't fit well in your hands. The Kwānt Strainer slides smoothly into the 80 Tin or any other large-size tin to hold ice as you roll cocktails. The angle in the handle is designed to fit comfortably when used in either direction and all of the edges are smoothed to allow handling without the risk of cutting your hands or fingers.

Birdy Kwānt Strainer (KS76) Size 76mm X 190 mm (88mm X 200mm with spring attached) Weight 105g

- stainless steel
- made in Japan