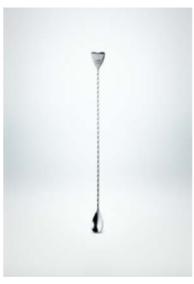

## **Bar Spoon**

The Birdy by Erik Lorincz Bar Spoon is as unique as it is stylish. The edges of the stem have been polished to provide a gentle feel and a commanding grip. The design ensures a speedy stir without unnecessary stress on your fingers. The top end includes a highly functional strainer ideal for draining water or lifting ice in a build cocktail.

Birdy Bar Spoon (BS300 / BS400)

(BS300L / BS400L) for left handed

Size 30mm X 300mm / 30mm X 400mm Weight 30g / 40g

- stainless steel
- made in Japan

**BS400** 