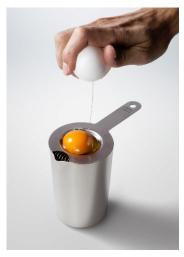

#### **Strainer**

The Birdy by Erik Lorincz Strainer is an ingeniously multi-functional device. Designed to fit snuggly on the Birdy Mixing Tin, you'd be surprised at how well it fits other products as well. Created with a smooth matte finish to minimize fingerprints, the strainer also features a concave design for separating eggs or using as an absinthe spoon.

Strainer (ST82) Size 82mm X 160mm Weight 80g

- stainless steel
- made in Japan

ST82