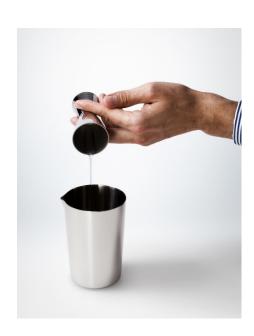

### **Jigger**

The Birdy by Erik Lorincz Jigger is the one jigger you can't live without. The elegant design features a seamless center grip for smooth handling between the fingers. Inside, a unique non-stick finish makes sure all your spirits end up in the glass, while marks for a variety of measurements makes building drinks easier than ever.

Jigger (JG30/60) Volume 30ml (10, 20 ml) / 60ml (15, 30, 45 ml) Size 47mm X 102mm Weight 62g

- stainless steel
- non-stick coating
- made in Japan

JG30/60