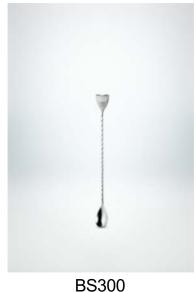

## **Bar Spoon**

The Birdy by Erik Lorincz Bar Spoon is as unique as it is stylish. The edges of the stem have been polished to provide a gentle feel and a commanding grip. The design ensures a speedy stir without unnecessary stress on your fingers. The top end includes a highly functional strainer ideal for draining water or lifting ice in a build cocktail.

Birdy Bar Spoon (BS300 / BS400)

(BS300L / BS400L) for left handed

Size 30mm X 300mm / 30mm X 400mm Weight 30g / 40g

- stainless steel
- made in Japan

**BS400** 