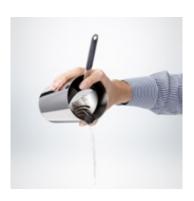

#### **Double Tin Shaker**

Though a quick look may not reveal the extent of the innovation, our Double Tin Shaker is a masterpiece. The 50 Tin fits naturally at an angle on the 80 Tin, creating a straight line to take advantage of the long stroke. The inside edge of the 50z Tin is finely beveled to minimize any damage to ice, a major drawback with standard double tin shakers. The 35-mm overlap section on either tin is cylindrical to maximize the fit, while a subtle curve to the rest of the body ensures a smooth, efficient flow. With our design, you don't have to bang the top or struggle to separate the tins.

Double Tin Shaker (DS80/50)

50 Tin Dimensions: W85 mm x H120 mm, 500 ml, 150 g 80 Tin Dimensions: W90 mm x H170 mm, 800 ml, 230 g

- stainless steel
- micro polished by hand
- made in Japan