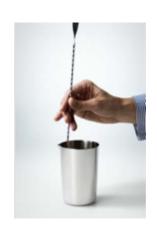

## **Bar Spoon**

The Birdy by Erik Lorincz Bar Spoon is as unique as it is stylish. The edges of the stem have been polished to provide a gentle feel and a commanding grip. The design ensures a speedy stir without unnecessary stress on your fingers. The top end includes a highly functional strainer ideal for draining water or lifting ice in a build cocktail.

Birdy Bar Spoon (BS300 / BS400)

(BS300L / BS400L) for left handed

Size 30mm X 300mm / 30mm X 400mm Weight 30g / 40g

- stainless steel
- made in Japan

**BS400** 