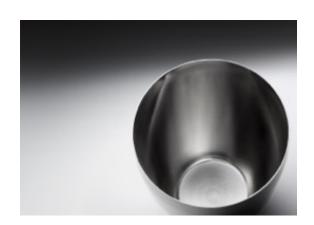

## **Mixing Tin**

The Birdy by Erik Lorincz Mixing Tin may be the last mixing glass you'll ever buy. Compared to a fragile glass version, it chills faster, blends better and increases aeration. Each tin is micro polished by hand to achieve an ideal surface smoothness to within 0.2 microns to help bartenders produce better tasting drinks.

Mixing Tin (MT540 / MT800) Volume 540ml / 800ml Size φ82mm X 120mm / φ97mm X 140mm Weight 220g / 300g

- stainless steel
- micro polished by hand
- made in Japan