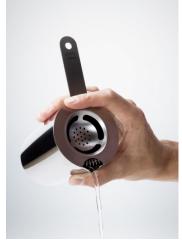

#### **Kwānt Strainer**

The Birdy Kwant Strainer is the perfect match for the large-size MT800 Mixing Tin and just about any other over-sized mixing glass still unbroken on your back bar. The strainer drops comfortably into the tin to hold ice in place as you strain and pour, with a slightly narrow handle to fit small hands as easily as large ones. The high-polish finish wipes clean easily to match the elegance of your other Birdy bar tools.

Throwing a cocktail in a busy bar is hard enough without having to make use of products that don't fit well in your hands. The Kwānt Strainer slides smoothly into the 80 Tin or any other large-size tin to hold ice as you roll cocktails. The angle in the handle is designed to fit comfortably when used in either direction and all of the edges are smoothed to allow handling without the risk of cutting your hands or fingers.

Birdy Kwānt Strainer (KS76) Size 76mm X 190 mm (88mm X 200mm with spring attached) Weight 105g

- stainless steel
- made in Japan