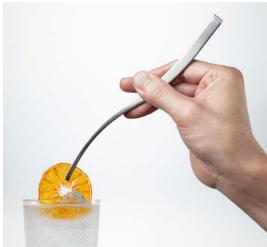

#### **Strainer**

The Birdy by Erik Lorincz Strainer is an ingeniously multi-functional device. Designed to fit snuggly on the Birdy Mixing Tin, you'd be surprised at how well it fits other products as well. Created with a smooth matte finish to minimize fingerprints, the strainer also features a concave design for separating eggs or using as an absinthe spoon.

Strainer (ST82) Size 82mm X 160mm Weight 80g

- stainless steel
- made in Japan

ST82