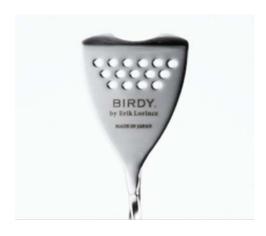

#### **Strainer**

The Birdy by Erik Lorincz Strainer is an ingeniously multi-functional device. Designed to fit snuggly on the Birdy Mixing Tin, you'd be surprised at how well it fits other products as well. Created with a smooth matte finish to minimize fingerprints, the strainer also features a concave design for separating eggs or using as an absinthe spoon.

Strainer (ST82) Size 82mm X 160mm Weight 80g

- stainless steel
- made in Japan

ST82