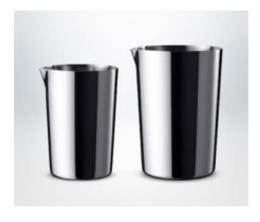

## **Mixing Tin**

The Birdy by Erik Lorincz Mixing Tin may be the last mixing glass you'll ever buy. Compared to a fragile glass version, it chills faster, blends better and increases aeration. Each tin is micro polished by hand to achieve an ideal surface smoothness to within 0.2 microns to help bartenders produce better tasting drinks.

Mixing Tin (MT540 / MT800) Volume 540ml / 800ml Size φ82mm X 120mm / φ97mm X 140mm Weight 220g / 300g

- stainless steel
- micro polished by hand
- made in Japan