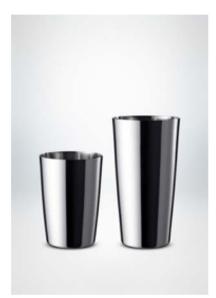

#### **Cocktail Shaker**

The Birdy by Erik Lorincz 3-piece Cocktail Shaker is a masterpiece of Japanese design that combines simplicity and elegance to create a bar tool that actually helps bartenders make better drinks. Each shaker is micro polished by hand to achieve the ideal surface smoothness that produces the maximum amount of air bubbles and minimizes unwanted ice flaking.

Cocktail Shaker (CS350 / CS500) Volume 350ml / 500ml Size φ78mm X 172mm / φ84mm X 192mm Weight 245g / 336g

- stainless steel
- micro polished by hand
- made in Japan

CS500

CS350