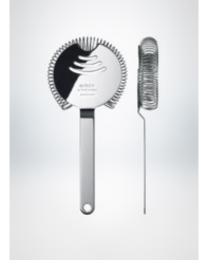

#### **Strainer**

The Birdy by Erik Lorincz Strainer is an ingeniously multi-functional device. Designed to fit snuggly on the Birdy Mixing Tin, you'd be surprised at how well it fits other products as well. Created with a smooth matte finish to minimize fingerprints, the strainer also features a concave design for separating eggs or using as an absinthe spoon.

Strainer (ST82) Size 82mm X 160mm Weight 80g

- stainless steel
- made in Japan

ST82