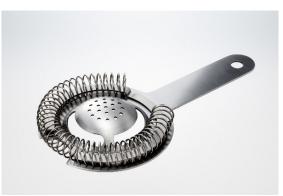

#### **Strainer**

The Birdy by Erik Lorincz Strainer is an ingeniously multi-functional device. Designed to fit snuggly on the Birdy Mixing Tin, you'd be surprised at how well it fits other products as well. Created with a smooth matte finish to minimize fingerprints, the strainer also features a concave design for separating eggs or using as an absinthe spoon.

Strainer (ST82) Size 82mm X 160mm Weight 80g

- stainless steel
- made in Japan

ST82