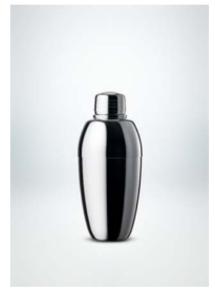

## **Mixing Tin**

The Birdy by Erik Lorincz Mixing Tin may be the last mixing glass you'll ever buy. Compared to a fragile glass version, it chills faster, blends better and increases aeration. Each tin is micro polished by hand to achieve an ideal surface smoothness to within 0.2 microns to help bartenders produce better tasting drinks.

Mixing Tin (MT540 / MT800) Volume 540ml / 800ml Size φ82mm X 120mm / φ97mm X 140mm Weight 220g / 300g

- stainless steel
- micro polished by hand
- made in Japan