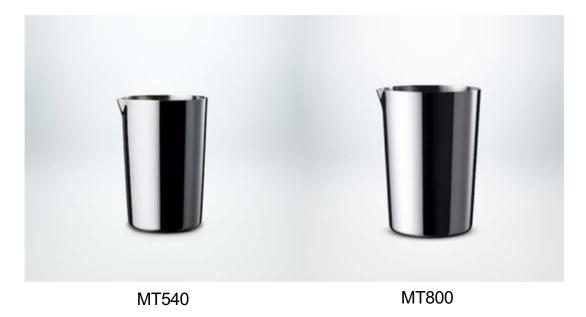

## **Mixing Tin**

The Birdy by Erik Lorincz Mixing Tin may be the last mixing glass you'll ever buy. Compared to a fragile glass version, it chills faster, blends better and increases aeration. Each tin is micro polished by hand to achieve an ideal surface smoothness to within 0.2 microns to help bartenders produce better tasting drinks.

Mixing Tin (MT540 / MT800) Volume 540ml / 800ml Size φ82mm X 120mm / φ97mm X 140mm Weight 220g / 300g

- stainless steel
- micro polished by hand
- made in Japan