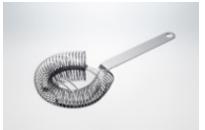

#### **Kwānt Strainer**

The Birdy Kwant Strainer is the perfect match for the large-size MT800 Mixing Tin and just about any other over-sized mixing glass still unbroken on your back bar. The strainer drops comfortably into the tin to hold ice in place as you strain and pour, with a slightly narrow handle to fit small hands as easily as large ones. The high-polish finish wipes clean easily to match the elegance of your other Birdy bar tools.

Throwing a cocktail in a busy bar is hard enough without having to make use of products that don't fit well in your hands. The Kwānt Strainer slides smoothly into the 80 Tin or any other large-size tin to hold ice as you roll cocktails. The angle in the handle is designed to fit comfortably when used in either direction and all of the edges are smoothed to allow handling without the risk of cutting your hands or fingers.

Birdy Kwānt Strainer (KS76) Size 76mm X 190 mm (88mm X 200mm with spring attached) Weight 105g

- stainless steel
- made in Japan