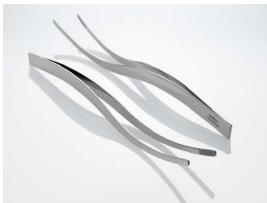

## **Cocktail Tongs**

The Birdy by Erik Lorincz Cocktail Tongs made for cocktail garnishing.

Though made for a distinct purpose, the universal design theory ensures that they feel as if made just for you. The Cocktail Tongs fit large hands as easily as small ones, making them exceptionally easy to use for just about an bartender. Also, made from a single sheet of mirror polished metal to create a natural fulcrum which is pressed to the ideal weight of 1.5 tons. The Birdy by Erik Lorincz Cocktail Tongs offer a wide 20 mm grip, so you can easily handle items such as large-size olives or delicate herbs and flowers. The tongs can be used in either direction depending on the job at hand.

Birdy Cocktail Tongs (CT200)

Size 23mm X 200mm Weight 25g

- stainless steel
- made in Japan