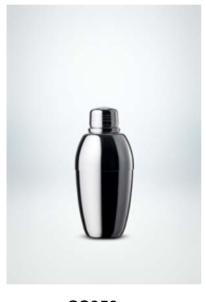

#### **Cocktail Shaker**

The Birdy by Erik Lorincz 3-piece Cocktail Shaker is a masterpiece of Japanese design that combines simplicity and elegance to create a bar tool that actually helps bartenders make better drinks. Each shaker is micro polished by hand to achieve the ideal surface smoothness that produces the maximum amount of air bubbles and minimizes unwanted ice flaking.

Cocktail Shaker (CS350 / CS500) Volume 350ml / 500ml Size φ78mm X 172mm / φ84mm X 192mm Weight 245g / 336g

- stainless steel
- micro polished by hand
- made in Japan

CS500

CS350