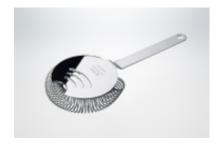

#### **Strainer**

The Birdy by Erik Lorincz Strainer is an ingeniously multi-functional device. Designed to fit snuggly on the Birdy Mixing Tin, you'd be surprised at how well it fits other products as well. Created with a smooth matte finish to minimize fingerprints, the strainer also features a concave design for separating eggs or using as an absinthe spoon.

Strainer (ST82) Size 82mm X 160mm Weight 80g

- stainless steel
- made in Japan

ST82