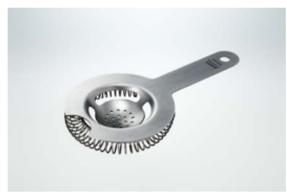

#### **Strainer**

The Birdy by Erik Lorincz Strainer is an ingeniously multi-functional device. Designed to fit snuggly on the Birdy Mixing Tin, you'd be surprised at how well it fits other products as well. Created with a smooth matte finish to minimize fingerprints, the strainer also features a concave design for separating eggs or using as an absinthe spoon.

Strainer (ST82) Size 82mm X 160mm Weight 80g

- stainless steel
- made in Japan

ST82