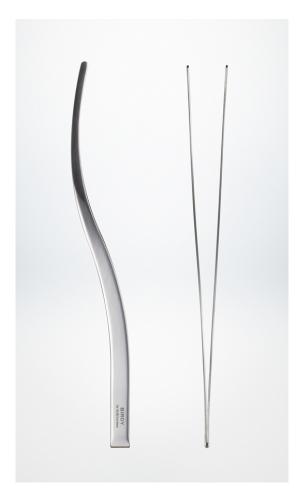

## **Bar Spoon**

The Birdy by Erik Lorincz Bar Spoon is as unique as it is stylish. The edges of the stem have been polished to provide a gentle feel and a commanding grip. The design ensures a speedy stir without unnecessary stress on your fingers. The top end includes a highly functional strainer ideal for draining water or lifting ice in a build cocktail.

Birdy Bar Spoon (BS300 / BS400)

(BS300L / BS400L) for left handed

Size 30mm X 300mm / 30mm X 400mm Weight 30g / 40g

- stainless steel
- made in Japan

**BS400** 