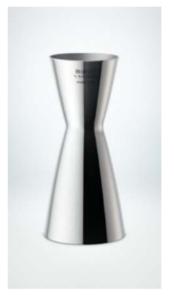

### **Jigger**

The Birdy by Erik Lorincz Jigger is the one jigger you can't live without. The elegant design features a seamless center grip for smooth handling between the fingers. Inside, a unique non-stick finish makes sure all your spirits end up in the glass, while marks for a variety of measurements makes building drinks easier than ever.

Jigger (JG30/60) Volume 30ml (10, 20 ml) / 60ml (15, 30, 45 ml) Size 47mm X 102mm Weight 62g

- stainless steel
- non-stick coating
- made in Japan

JG30/60