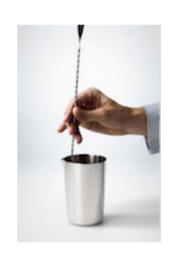

## **Bar Spoon**

The Birdy by Erik Lorincz Bar Spoon is as unique as it is stylish. The edges of the stem have been polished to provide a gentle feel and a commanding grip. The design ensures a speedy stir without unnecessary stress on your fingers. The top end includes a highly functional strainer ideal for draining water or lifting ice in a build cocktail.

Birdy Bar Spoon (BS300 / BS400)

(BS300L / BS400L) for left handed

Size 30mm X 300mm / 30mm X 400mm Weight 30g / 40g

- stainless steel
- made in Japan

**BS400** 