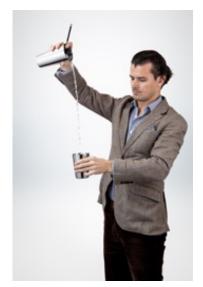

## **Mixing Tin**

The Birdy by Erik Lorincz Mixing Tin may be the last mixing glass you'll ever buy. Compared to a fragile glass version, it chills faster, blends better and increases aeration. Each tin is micro polished by hand to achieve an ideal surface smoothness to within 0.2 microns to help bartenders produce better tasting drinks.

Mixing Tin (MT540 / MT800) Volume 540ml / 800ml Size φ82mm X 120mm / φ97mm X 140mm Weight 220g / 300g

- stainless steel
- micro polished by hand
- made in Japan