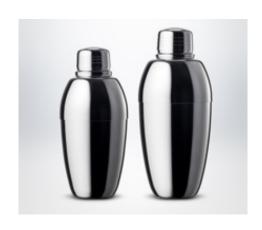

#### **Double Tin Shaker**

Though a quick look may not reveal the extent of the innovation, our Double Tin Shaker is a masterpiece. The 50 Tin fits naturally at an angle on the 80 Tin, creating a straight line to take advantage of the long stroke. The inside edge of the 50z Tin is finely beveled to minimize any damage to ice, a major drawback with standard double tin shakers. The 35-mm overlap section on either tin is cylindrical to maximize the fit, while a subtle curve to the rest of the body ensures a smooth, efficient flow. With our design, you don't have to bang the top or struggle to separate the tins.

Double Tin Shaker (DS80/50)

50 Tin Dimensions: W85 mm x H120 mm, 500 ml, 150 g 80 Tin Dimensions: W90 mm x H170 mm, 800 ml, 230 g

- stainless steel
- micro polished by hand
- made in Japan